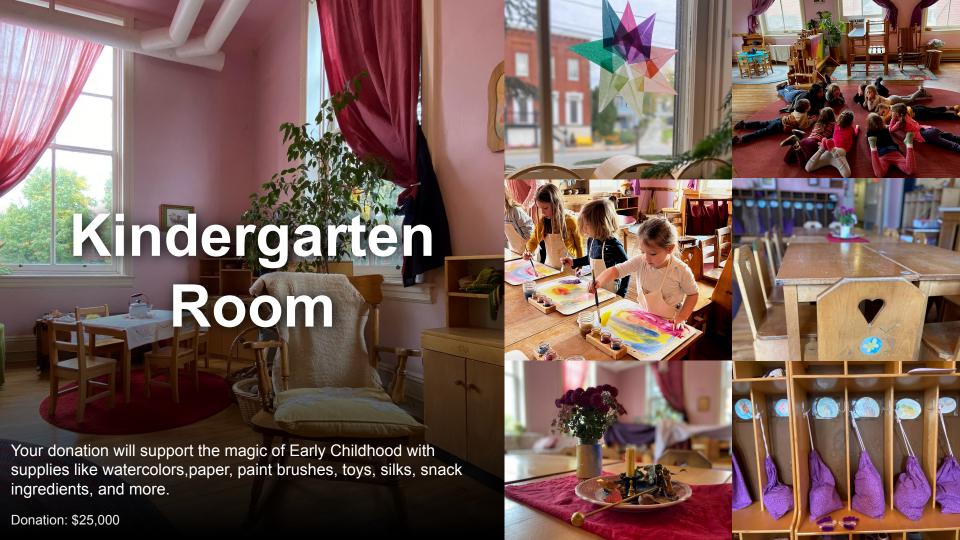

## **First Floor - Main Naming Opportunities**

|                      | Amount   | Status          | Area             |
|----------------------|----------|-----------------|------------------|
| William's Hall       | _        | Claimed / Named | First Floor Main |
| Kindergarten Class 1 | \$25,000 | Available       | First Floor Main |
| Kindergarten Class 2 | \$25,000 | Available       | First Floor Main |
| Kindergarten Class 3 | \$25,000 | Available       | First Floor Main |
| Admin Office Complex | _        | Claimed / Named | First Floor Main |
| Restroom 1 (Kinder)  | \$5,000  | Available       | First Floor Main |
| Restroom 2           |          | Claimed / Named | First Floor Main |
| Restroom 3           | \$5,000  |                 | First Floor Main |