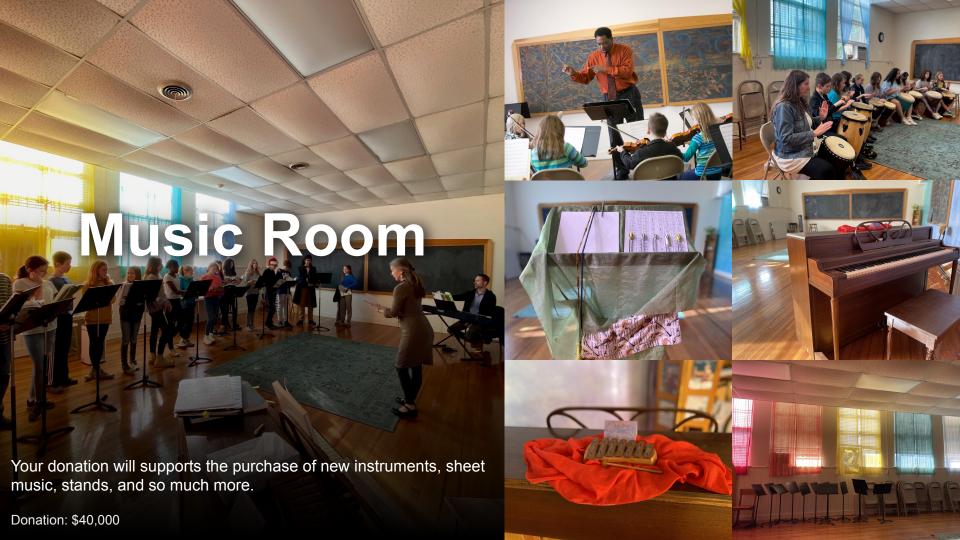

#### **First Floor - South Wing Naming Opportunities**

|                         | Amount   | Status    | Area                     |
|-------------------------|----------|-----------|--------------------------|
| Grade 7                 | \$25,000 | Available | First Floor - South Wing |
| Grade 8                 | \$25,000 | Available | First Floor - South Wing |
| Orchestra Room          | \$40,000 | Available | First Floor - South Wing |
| Faculty Lounge          | \$15,000 | Available | First Floor - South Wing |
| Conference Room 73      | \$10,000 | Available | First Floor - South Wing |
| Conference Room 66      | \$10,000 | Available | First Floor - South Wing |
| Business Manager Office | \$15,000 | Available | First Floor - South Wing |
| Middle School Hallway   | \$35,000 | Available | First Floor - South Wing |
| Restroom 1              | \$5,000  | Available | First Floor - South Wing |
| Restroom 2              | \$5,000  | Available | First Floor - South Wing |