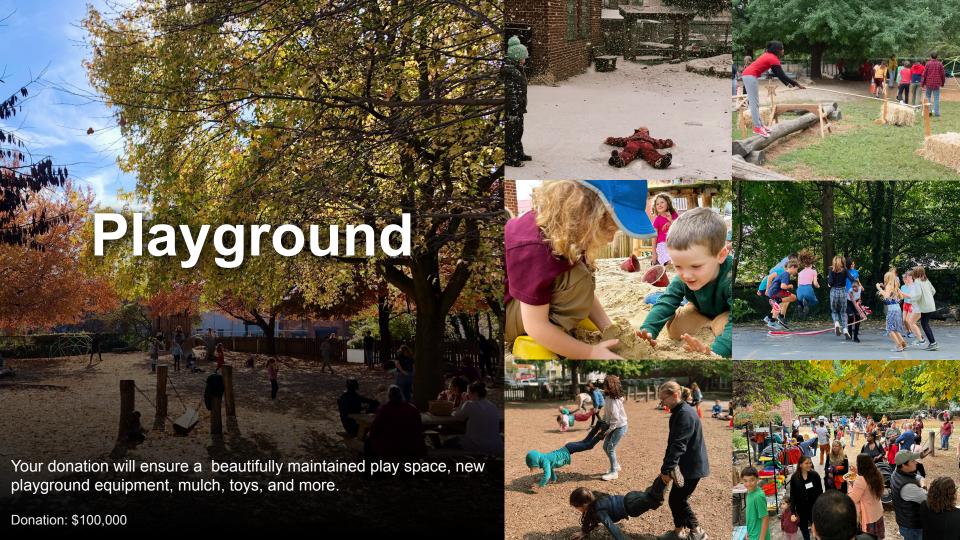

#### **Additional Naming Opportunities - Outside**

|                          | Amount    | Status    | Area                       |
|--------------------------|-----------|-----------|----------------------------|
|                          |           |           |                            |
| Front Patio              | \$50,000  | Available | Outside                    |
|                          |           |           |                            |
| The Arch                 | \$50,000  | Available | Outside                    |
|                          |           |           |                            |
| Playground               | \$100,000 | Available | Outside                    |
|                          |           |           |                            |
| Stepping Stone Play Area | \$50,000  | Available | Outside                    |
|                          |           |           |                            |
| Rear Entrance/Portico    | \$20,000  | Available | Outside                    |
|                          |           |           |                            |
| Entrance Lobby           | \$50,000  | Available | Main Entrance From Outside |