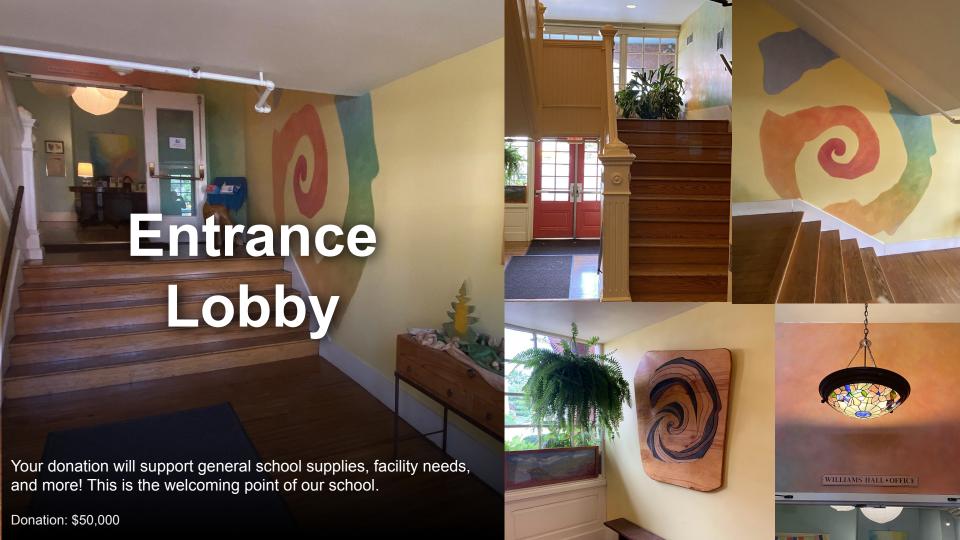

#### **Additional Naming Opportunities - Outside**

|                          | Amount    | Status    | Area                       |
|--------------------------|-----------|-----------|----------------------------|
|                          |           |           |                            |
| Front Patio              | \$50,000  | Available | Outside                    |
|                          |           |           |                            |
| The Arch                 | \$50,000  | Available | Outside                    |
|                          |           |           |                            |
| Playground               | \$100,000 | Available | Outside                    |
|                          |           |           |                            |
| Stepping Stone Play Area | \$50,000  | Available | Outside                    |
|                          |           |           |                            |
| Rear Entrance/Portico    | \$20,000  | Available | Outside                    |
|                          |           |           |                            |
| Entrance Lobby           | \$50,000  | Available | Main Entrance From Outside |