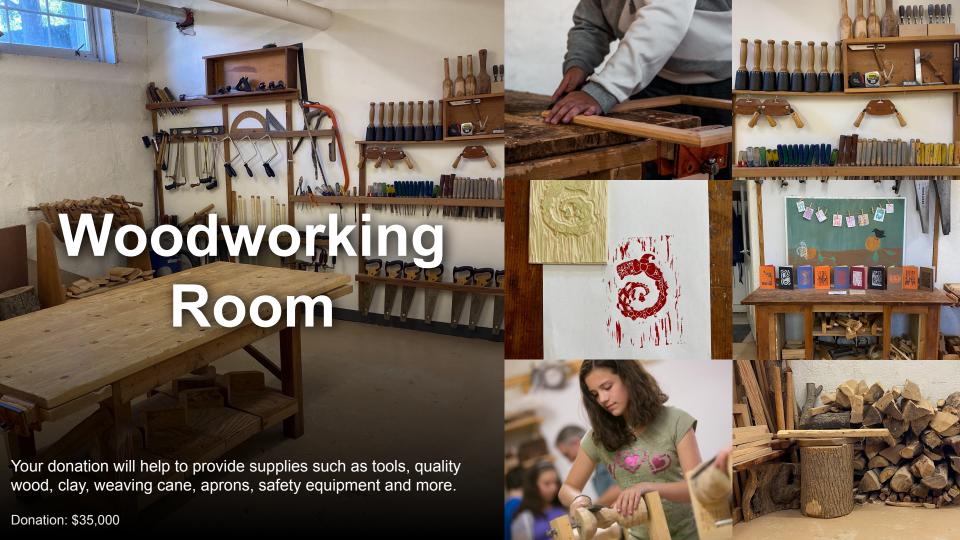

## **Lower Floor - Main Naming Opportunities**

|                                        | Amount   | Status    | Area             |
|----------------------------------------|----------|-----------|------------------|
|                                        |          |           |                  |
| Grade 5                                | \$25,000 | Available | Lower Floor Main |
| Grade 6                                | \$25,000 | Available | Lower Floor Main |
| Woodwork Room                          | \$35,000 | Available | Lower Floor Main |
| Handwork Room                          | \$35,000 | Available | Lower Floor Main |
| Lower Floor Hall                       | \$25,000 | Available | Lower Floor Main |
| Restroom 1                             | \$5,000  | Available | Lower Floor Main |
| Restroom 2                             | \$5,000  | Available | Lower Floor Main |
| Storage Area AKA "Room Of Requirement" | \$10,000 | Available | Lower Floor Main |