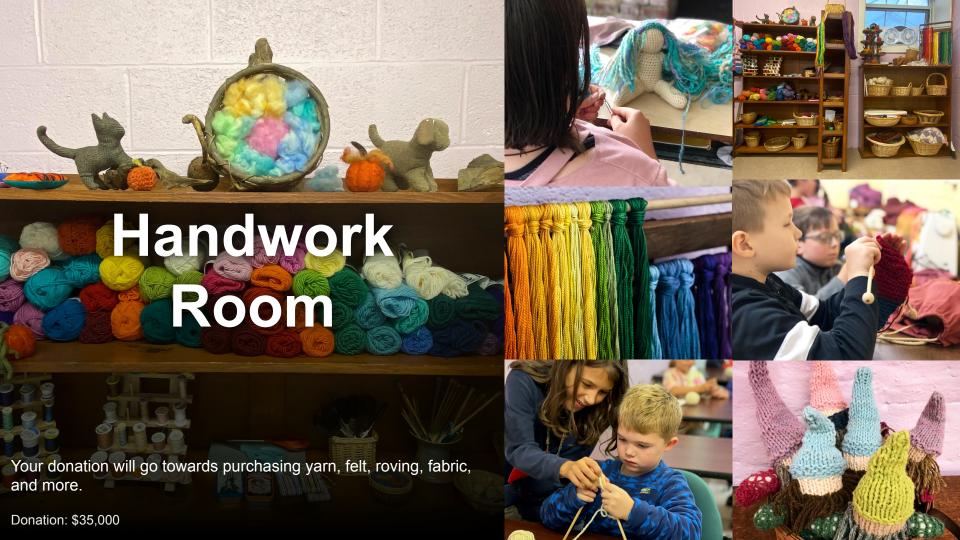

## **Lower Floor - Main Naming Opportunities**

|                                        | Amount   | Status    | Area             |
|----------------------------------------|----------|-----------|------------------|
|                                        |          |           |                  |
| Grade 5                                | \$25,000 | Available | Lower Floor Main |
| Grade 6                                | \$25,000 | Available | Lower Floor Main |
| Woodwork Room                          | \$35,000 | Available | Lower Floor Main |
| Handwork Room                          | \$35,000 | Available | Lower Floor Main |
| Lower Floor Hall                       | \$25,000 | Available | Lower Floor Main |
| Restroom 1                             | \$5,000  | Available | Lower Floor Main |
| Restroom 2                             | \$5,000  | Available | Lower Floor Main |
| Storage Area AKA "Room Of Requirement" | \$10,000 | Available | Lower Floor Main |