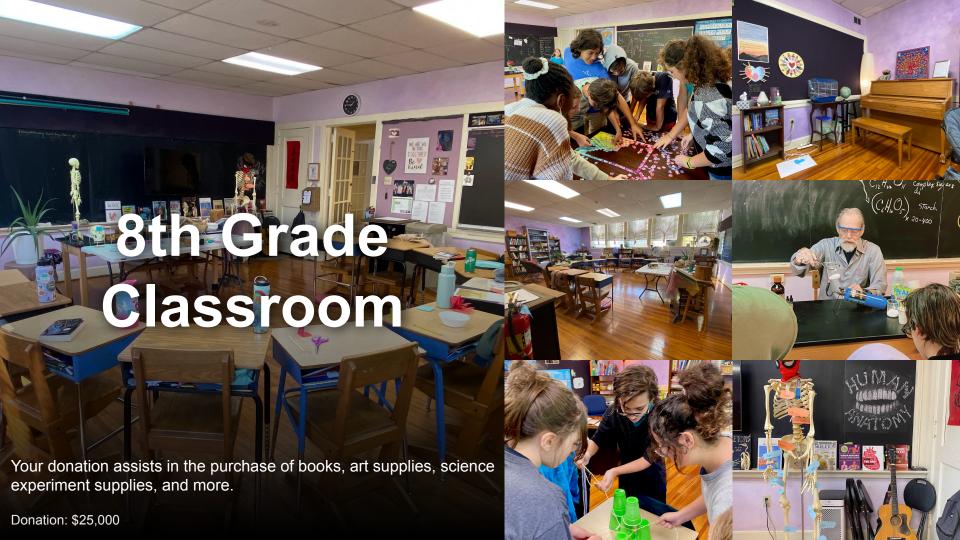

#### **First Floor - South Wing Naming Opportunities**

|                         | Amount   | Status    | Area                     |
|-------------------------|----------|-----------|--------------------------|
| Grade 7                 | \$25,000 | Available | First Floor - South Wing |
| Grade 8                 | \$25,000 | Available | First Floor - South Wing |
| Orchestra Room          | \$40,000 | Available | First Floor - South Wing |
| Faculty Lounge          | \$15,000 | Available | First Floor - South Wing |
| Conference Room 73      | \$10,000 | Available | First Floor - South Wing |
| Conference Room 66      | \$10,000 | Available | First Floor - South Wing |
| Business Manager Office | \$15,000 | Available | First Floor - South Wing |
| Middle School Hallway   | \$35,000 | Available | First Floor - South Wing |
| Restroom 1              | \$5,000  | Available | First Floor - South Wing |
| Restroom 2              | \$5,000  | Available | First Floor - South Wing |