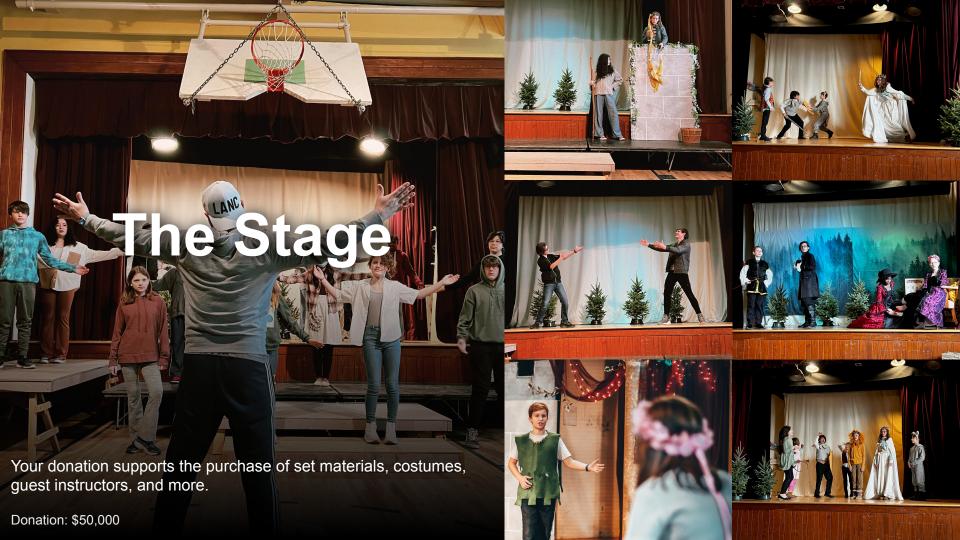

## **Lower Floor - South Wing Naming Opportunities**

|                             | Amount    | Status    | Area                     |
|-----------------------------|-----------|-----------|--------------------------|
| Stepping Stone 1            | \$25,000  | Available | Lower Floor - South Wing |
| Stepping Stone 2            | \$25,000  | Available | Lower Floor - South Wing |
| Stepping Stone Play Balcony | \$5,000   | Available | Lower Floor - South Wing |
| Restroom 1                  | \$5,000   | Available | Lower Floor - South Wing |
| Restroom 2                  | \$5,000   | Available | Lower Floor - South Wing |
| Gymnasium                   | \$100,000 | Available | Lower Floor - South Wing |
| North Basketball Hoop       | \$10,000  | Available | Lower Floor - South Wing |
| South Basketball Hoop       | \$10,000  | Available | Lower Floor - South Wing |
| Stage                       | \$50,000  | Available | Lower Floor - South Wing |
| Bleachers                   | \$40,000  | Available | Lower Floor - South Wing |
| Stepping Stone Hallway      | \$35,000  | Available | Lower Floor - South Wing |
| Rear Stairs                 | \$15,000  | Available | Lower Floor - South Wing |