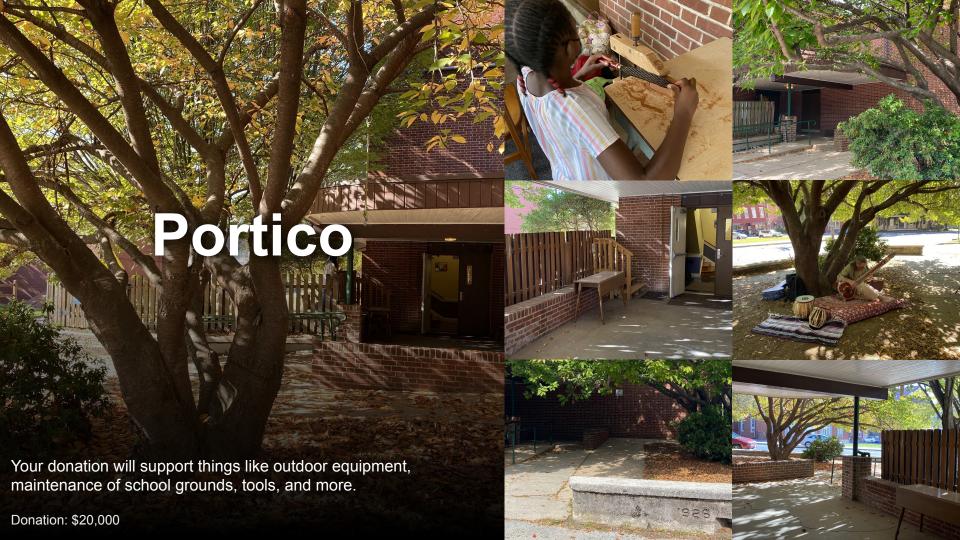

#### **Additional Naming Opportunities - Outside**

|                          | Amount    | Status    | Area                       |
|--------------------------|-----------|-----------|----------------------------|
|                          |           |           |                            |
| Front Patio              | \$50,000  | Available | Outside                    |
|                          |           |           |                            |
| The Arch                 | \$50,000  | Available | Outside                    |
|                          |           |           |                            |
| Playground               | \$100,000 | Available | Outside                    |
|                          |           |           |                            |
| Stepping Stone Play Area | \$50,000  | Available | Outside                    |
|                          |           |           |                            |
| Rear Entrance/Portico    | \$20,000  | Available | Outside                    |
|                          |           |           |                            |
| Entrance Lobby           | \$50,000  | Available | Main Entrance From Outside |